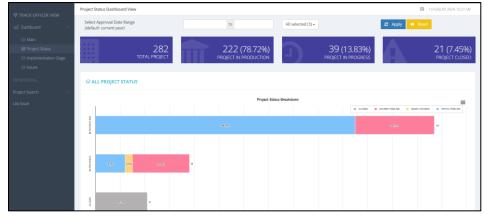

- In this page, you can view:
  - All Project Status (Bar Chart)
  - Listing of Company
- By default, data will be display based in current year approval date range and all state<sup>\*</sup>.
- To view **All Project Status**, scroll down at the middle of the page. Total project is based in current year and all state.

| AL        | L PROJEC | T STATUS |        |    |    |    |        |                     |     |        |          |                 |               |                 |
|-----------|----------|----------|--------|----|----|----|--------|---------------------|-----|--------|----------|-----------------|---------------|-----------------|
|           |          |          |        |    |    |    | Projec | t Status Breakd     | own |        |          | EXCEED TIMELINE |               | =               |
| N         |          |          |        |    |    |    |        |                     |     |        | © 010940 | EXCEED TIMELINE | NEARLY EXCEED | WITHIN TANELINE |
| N PROTOCT |          |          |        |    |    |    |        |                     |     |        |          |                 |               | 107             |
|           |          |          |        |    |    |    |        |                     |     |        |          |                 |               |                 |
| 5         |          |          |        |    |    |    |        |                     |     |        |          |                 |               |                 |
| M PROCE   | 12,000   | 31096    | 11.0%) |    |    |    |        |                     |     |        |          |                 |               |                 |
|           |          |          |        |    |    |    |        |                     |     |        |          |                 |               |                 |
| 20110     |          |          |        |    |    |    |        |                     |     |        |          |                 |               |                 |
| 8         |          | 10.00    |        |    |    |    |        |                     |     |        |          |                 |               |                 |
|           |          |          |        |    |    |    |        |                     |     |        |          |                 |               |                 |
| 0         |          | 10       | 20     | 30 | 40 | 50 | ao     | 70<br>Total project | 80  | 90 100 | 11       | 0 120           | 130           | 140             |